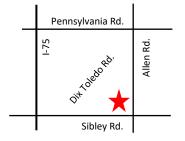

| \$110.00 per piece         |
| Pricing Subject to Fuel Surcharge                                    | \$0.35/Ton                 |

<sup>\*\*</sup> Prices are subject to change

### \$40 Minimum Load charge on all material

Above prices do not include sales tax

## NO CHARGE to dump clean concrete

| ** State Certified Scale ** | MDOT Pit # 82-037 & 81-100 |
|-----------------------------|----------------------------|
|-----------------------------|----------------------------|

#### Special Bulk Pricing and 24/7 DUMPING are available

Contact Tony Macioci at 313-363-2376 to make arrangements

**Train Delivery**, call Tim O'Donnell: 248-755-3342 \*\*\*\* **Semi delivery**, call Paula: 313-728-3804 or Joe: 248-880-7270

18550 Allen Road Brownstown Mi. 48193



Two Pit Locations to serve you

#### Hours

Monday - Friday 6:00 am - 7:30 pm

Saturday 6:30 am - 2:30 pm

Office: 248-468-9200 Fax: 248-468-9149

#### 7871 Chubb Road Northville MI 48168

| 6 Mile Rd |           |           |         |
|-----------|-----------|-----------|---------|
| *         | Chubb Rd. | Napier Rd | Beck Rd |
| 5 Mile Rd |           |           |         |